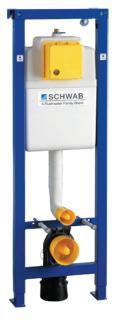

To be used in combination with 380 / XS and 387 / XT WC elements

Material: stainless steel

## TO BE USED WITH:

### 380 / XS AND 387 / XT WC ELEMENTS