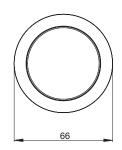

# TELE SCHW. + LIFTING UNIT

To be used in combination with 380 / XS and 387 / XT WC elements

Material: stainless steel