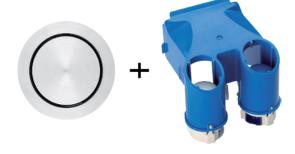

# TELE SCHW. + LIFTING UNIT

To be used in combination with 380 / XS and 387 / XT WC elements

Material: stainless steel

### **PRODUCT CONTAINS**

Included pneumatic lifting unit

Air hose: approx. 2 meters