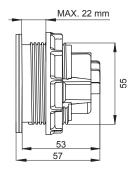

# TELE SCHW. + LIFTING UNIT

To be used in combination with 380 / XS and 387 / XT WC elements

Material: stainless steel