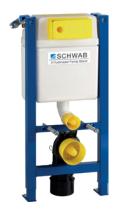

To be used in combination with 380 / XS and 387 / XT WC elements

Material: stainless steel

## TO BE USED WITH:

### 380 / XS AND 387 / XT WC ELEMENTS