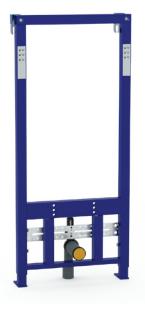

Our adjustable support element for bidets ensure a secure and efficient installation for various bidets.

Installation in prefabricated walls, pre-wall installation in dry walls, universal installation into solid walls

#### **PROPERTIES**

Supporting, blue powder coated bidet element, square profile 40x40 mm

Pre-assembled fixing elements and adjustable feet (0-200 mm)

Height-adjustable retaining plate for wall panels

Height adjustable and swiveling drain elbow DN 40 / 50 with rubber seal for connection pipes DN 32 and DN 40  $^{\circ}$ 

## **PRODUCT CONTAINS**

Fastening rod M12 (distance dimension 180 mm)

Protective cap for raw construction and fixing material