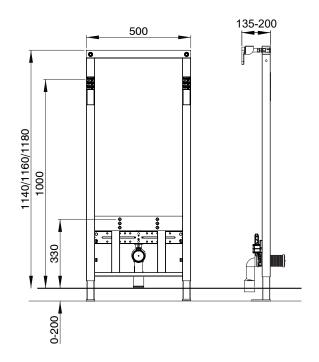

Our adjustable support element for bidets ensure a secure and efficient installation for various bidets.

Installation in prefabricated walls, pre-wall installation in dry walls, universal installation into solid walls

#### **PROPERTIES**

Supporting, blue powder coated bidet element, square profile 40x40 mm

Pre-assembled fixing elements and adjustable feet (0-200 mm)

Height-adjustable retaining plate for wall panels

Height adjustable and swiveling drain elbow DN 40 / 50 with rubber seal for connection pipes DN 32 and DN 40  $^{\circ}$ 